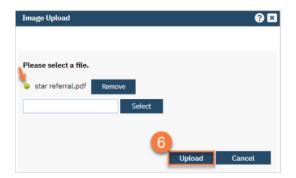

5. Choosing upload will open the Upload File Detail screen. This will include a pop-up. Click Select to find the file on your computer. (It must be a PDF.)

6. Once it's ready, a little green circle will appear next to it. Click Upload.