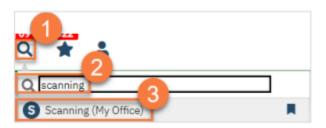

# How to Scan a Document into Client's Record Without a Scanner

- 1. With the client open, click the Search icon.
- 2. Type **Scanning** in the search bar.
- 3. Select Scanning (My Office) from the search results.