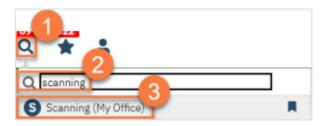

- 1. With the client record open, click the Search icon.
- 2. Type **Scanning** in the search bar.
- 3. Select Scanning (My Office) from the search results.

- 4. a. To scan a single document, click the "Scan New Images" icon.
- b. To scan multiple documents in a batch, click the "Start Scan Upload" button.