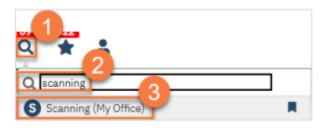

# How to Scan a Document into Client's Record Without a Scanner

- 1. With the client open, click the Search icon.
- 2. Type **Scanning** in the search bar.
- 3. Select Scanning (My Office) from the search results.

4. You can upload documents one at a time or as a batch.

- a. To upload a single document, click the "Upload New Images" icon.
- b. To upload multiple documents in a batch, click the "Start Batch Upload" button.