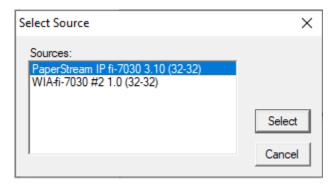

#### 5. Select your scanner.

6. To scan a single sided document, insert the document face down into your scanner. In the Simple tab under Paper Source, select Feeder Front Side. Click Scan.

| 6 | PaperStream IP (TWAIN) | - fi-7030    |               |                     |                 | × |
|---|------------------------|--------------|---------------|---------------------|-----------------|---|
|   | 000 : Current Setting  |              | •             | Simple              | Advanced (i) ?  |   |
|   | Image Mode             | Resolution   | Paper Size    | Paper Source        | Continuous Scan |   |
|   | Color<br>•             | 150 dpi<br>• | Letter<br>•   | Feeder (Front Side) | Automatic<br>•  |   |
|   | [                      | Scan         | Assisted Scan | Close               | Reset           | ] |