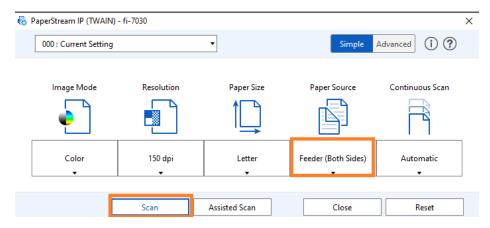

#### 5. Select your scanner.

6. To scan a single sided document, insert the document face down into your scanner. In the Simple tab under Paper Source, select Feeder Front Side. Click Scan.

| 6 | PaperStream IP (TWAIN) | - fi-7030    |               |                     |                 | × |
|---|------------------------|--------------|---------------|---------------------|-----------------|---|
|   | 000 : Current Setting  |              | •             | Simple              | Advanced (i) ?  |   |
|   | Image Mode             | Resolution   | Paper Size    | Paper Source        | Continuous Scan |   |
|   | Color<br>•             | 150 dpi<br>• | Letter<br>•   | Feeder (Front Side) | Automatic<br>•  |   |
|   | [                      | Scan         | Assisted Scan | Close               | Reset           | ] |