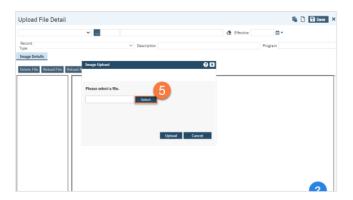

5. Choosing upload will open the Upload File Detail screen. This will include a pop-up. Click Select to find the file on your computer. (It must be a PDF.)

6. Once it's ready, a little green circle will appear next to it. Click Upload.