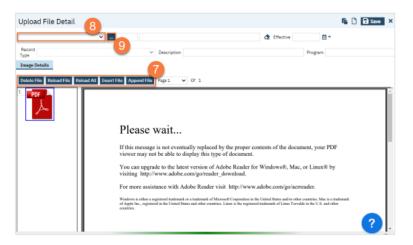

7. This will show you the PDF. Confirm you've uploaded the correct document. Make corrections as needed using the buttons at the top of the PDF viewer.

8. Select Client Medical Records from the first dropdown menu.

- 10. Select the Record Type.
- 11. Enter the description of the document.
- 12. Enter the program the document is associated with.
- 13. Enter the Effective date of the document.
- 14. Click Save.

| Upload File Detail                           |                                                                                                                                | 13                                                           | 🕼 🗋 🖬 Save 🛛 🗙 |
|----------------------------------------------|--------------------------------------------------------------------------------------------------------------------------------|--------------------------------------------------------------|----------------|
| Client (Medical Records)                     | 239 Training Manual                                                                                                            | ▲ Effective ■                                                | 14             |
| Record Type All Record Types Image Details   | 10 Description                                                                                                                 | Program Outpatie                                             | 12             |
| Delete File Reload File Reload All Insert Fi | le Append File Page1 🗸 Of 1                                                                                                    |                                                              |                |
|                                              | viewer may not be able to display this ty<br>You can upgrade to the latest version of<br>visiting http://www.adobe.com/go/read | Adobe Reader for Windows®, Mac, or Linux® by<br>er_download. |                |
|                                              | For more assistance with Adobe Reader                                                                                          | visit http://www.adobe.com/go/acrreader.                     |                |