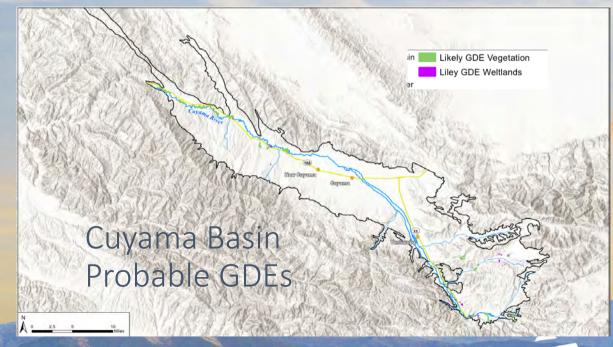

:
  - Manual measurement vs instrumenting
     Monitoring well density and data gaps



## Subsidence Monitoring in FY 2020-21

- GSA will continue with current monitoring, including DWR Altamira dataset (see right)
- No installation of new equipment unless existing data shows an issue

### **DWR Altamira Dataset Screenshot**





## Stream Gage Implementation – FY 2020-21

- 2 new streamflow gages will be installed by USGS using Category 1 grant funding from DWR
- Locations
  approved by the
  Board are shown
  to the right



### GDE Monitoring Implementation – FY 2020-21

- GSP recommended installing piezometers near GDE locations, especially in western portion of basin
- FY 2020-21 budget calls for analysis to identify promising locations for installation of piezometers in FY 2021-22







Agenda Item No. 6b

FROM: Jim Beck, Executive Director

DATE: June 25, 2020

SUBJECT: Report on Coordination with Counties

#### Issue

Report on discussions with Cuyama Basin county representatives.

### **Recommended Motion**

Staff is looking for Board direction on including relevant information on the CBGSA website for new well permittees.

### Discussion

Staff met with representative from the four counties in the Cuyama Basin to discuss coordination between the counties and the Cuyama Basin Groundwater Sustainability Agency. Agenda items included:

- Monitoring network
- Well permit noticing
- County ordinances
- Integration with County planning efforts (General Plan amendments)

A matrix summarizing the position of the four counties on the above agenda items is provides as Att