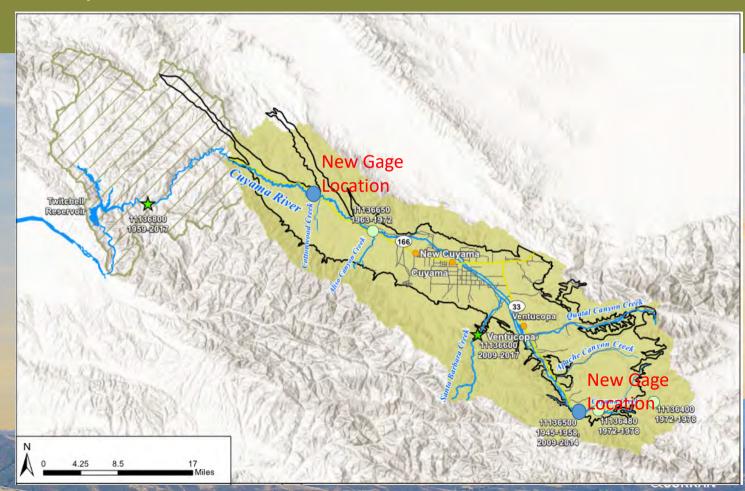

# Groundwater Levels Monitoring Network Implementation

- Feb 6, 2019 Board approves the Groundwater Monitoring section of the GSP which specifies that the CBGSA will perform monthly monitoring for the 100 wells in its monitoring network.
- Jul 10, 2019 Board adopts the FY 19-20 budget which includes roughly \$30,000 for water level monitoring set up and \$30,000 for water quality monitoring set up.
- Dec 4, 2019 Board executes Task Order 7 with Woodard & Curran where they request to combine the budget authorization for water levels and quality (combined total of \$60k) to focus on setting up the monitoring network for levels.
- March 4, 2020 Board approves phased approach for groundwater levels monitoring well set up and for doing manual monitoring of groundwater levels in first year

# Groundwater Levels Monitoring Network Implementation – Status Update Monitoring Well Informa

- Manual monitoring of existing wells (100 wells)
  - Board approved selection of Provost & Pritchard in May
  - Coordination meetings conducted with counties
  - Well information and data templates developed
  - Well validation/data collection by P&P beginning this week