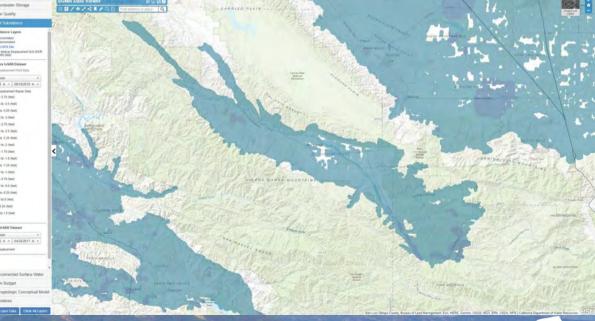

# Groundwater Levels Monitoring Network Implementation

- Feb 6, 2019 Board approves the Groundwater Monitoring section of the GSP which specifies that the CBGSA will perform monthly monitoring for the 100 wells in its monitoring network.
- Jul 10, 2019 Board adopts the FY 19-20 budget which includes roughly \$30,000 for water level monitoring set up and \$30,000 for water quality monitoring set up.
- Dec 4, 2019 Board executes Task Order 7 with Woodard & Curran where they request to combine the budget authorization for water levels and quality (combined total of \$60k) to focus on setting up the monitoring network for levels.
- March 4, 2020 Board approves phased approach for groundwater levels monitoring well set up and for doing manual monitoring of groundwater levels in first year

# Groundwater Levels Monitoring Network Implementation – Status Update Monitoring Well Informa

- Manual monitoring of existing wells (100 wells)
  - Board approved selection of Provost & Pritchard in May
  - Coordination meetings conducted with counties
  - Well information and data templates developed
  - Well validation/data collection by P&P beginning this week