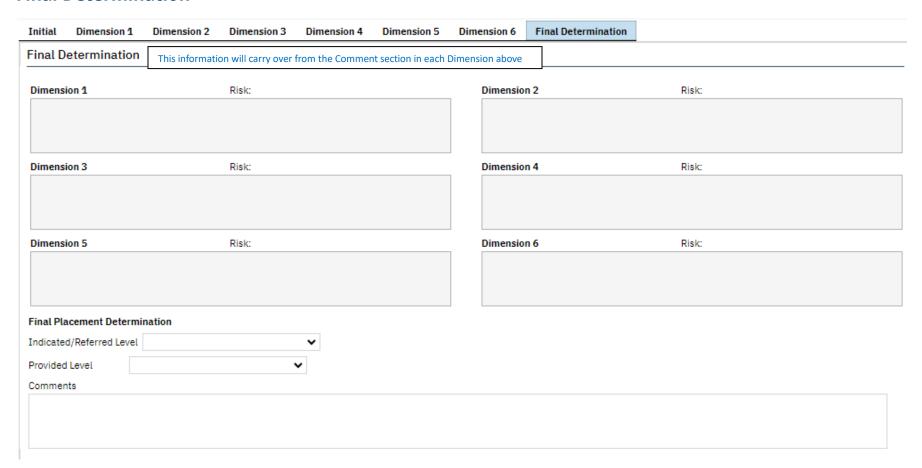

## **Final Placement Determination (Comment Box)**

Enter description of recommendations (justification for LOC placement decision(s), description of discrepancy between levels of care and/or delayed admission, further information such as behavioral intervention, drug information, etc.):

| Based on this clinician's clinical impression and client's report of symptoms and impairments related to their ongoing substance use within a 12-month period, client meets criteria for Client endorses the following criteria: (enter list of numbers associated with substance use criteria). |
|--------------------------------------------------------------------------------------------------------------------------------------------------------------------------------------------------------------------------------------------------------------------------------------------------|
| Client was recommended the following LOC (level of care) placement:                                                                                                                                                                                                                              |
| Client accepted the following LOC placement:                                                                                                                                                                                                                                                     |
| Drug Testing Group:                                                                                                                                                                                                                                                                              |
| Urgency Level: Crisis-Emergency/ Routine/ Urgent                                                                                                                                                                                                                                                 |
| Meet & Greet:                                                                                                                                                                                                                                                                                    |
| Other Appointments (ex. MAT):                                                                                                                                                                                                                                                                    |
| Other Referrals:                                                                                                                                                                                                                                                                                 |
| Client Physical Exam:                                                                                                                                                                                                                                                                            |
| Sex Offender Questions:                                                                                                                                                                                                                                                                          |
| Have you been accused or charged with a sex crime? YES / NO                                                                                                                                                                                                                                      |
| Are you a registered sex offender? YES / NO                                                                                                                                                                                                                                                      |