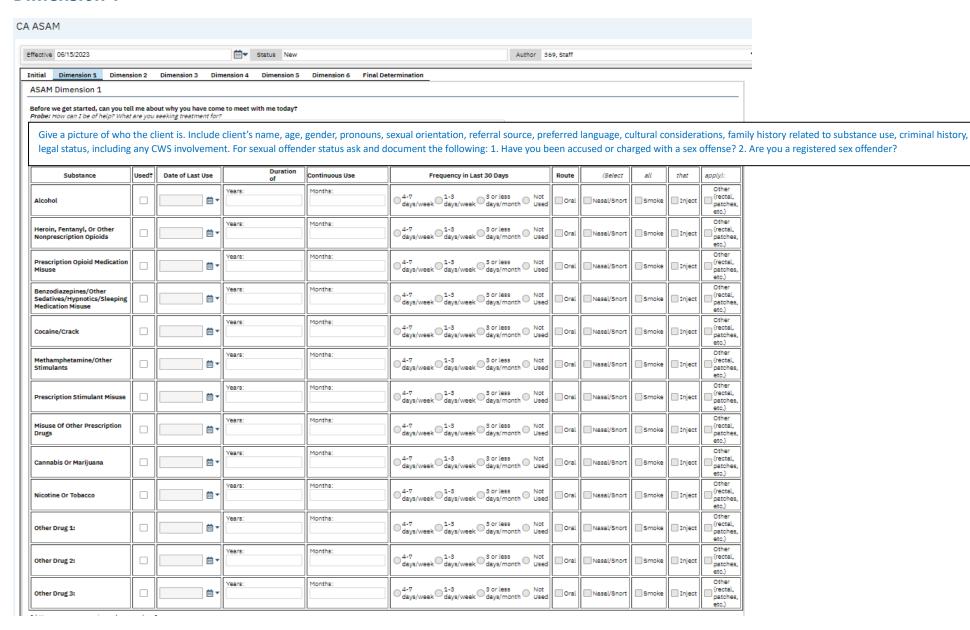

#### **INTERVENTIONS:**

Clinician completed assessment using CA ASAM assessment, including assessing for risk factors (SI/HI, withdrawal symptoms, medical issues), for access criteria for SUD Treatment Services based on substance use in the last 12 months.

Clinician used motivational interviewing, strength based/solution focused techniques, and empathy to build the therapeutic alliance and complete CA ASAM assessment with **[CLIENT'S NAME]**.