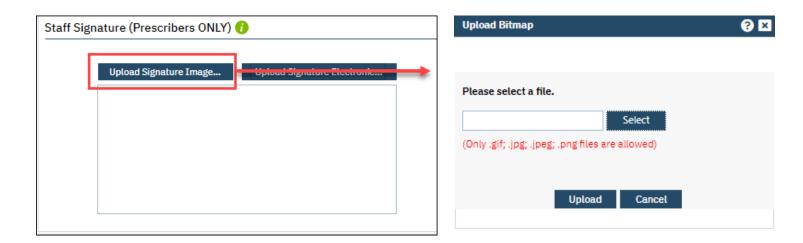

## **First Time Login Process and Preferences**

Navigate to the "Staff Signature (Prescribers ONLY) section and select the appropriate option.

If you have an image of your signature already, select **Upload Signature Image.** 

If you wish to sign your signature using the mouse, select **Upload Signature Electronic.** Once satisfied with your signature, click "Capture"

Once satisfied with your preferences, click "Save" in the upper right-hand corner to save your changes.