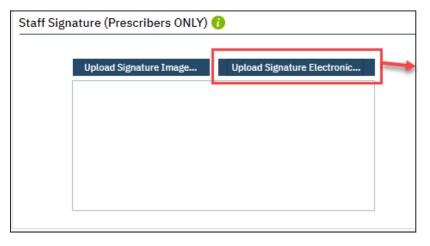

## **First Time Login Process and Preferences**

Navigate to the "Staff Signature (Prescribers ONLY) section and select the appropriate option.

If you have an image of your signature already, select **Upload Signature Image.** 

If you wish to sign your signature using the mouse, select **Upload Signature Electronic.** Once satisfied with your signature, click "Capture"

Once satisfied with your preferences, click "Save" in the upper right-hand corner to save your changes.