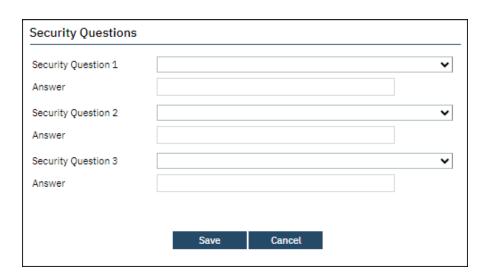

Once you click "OK" you will be taken back to the login screen. Click on "Login."

You will be asked to select 3 security questions & answers. If you are an outside organization, you will be prompted with a security question each time you log in.