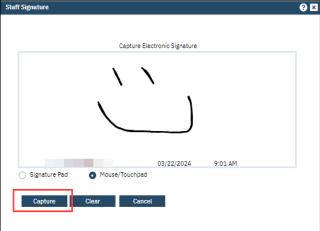

If you wish to sign your signature using the mouse, select **Upload Signature Electronic.** Once satisfied with your signature, click "Capture"

Once satisfied with your preferences, click "Save" in the upper right-hand corner to save your changes.