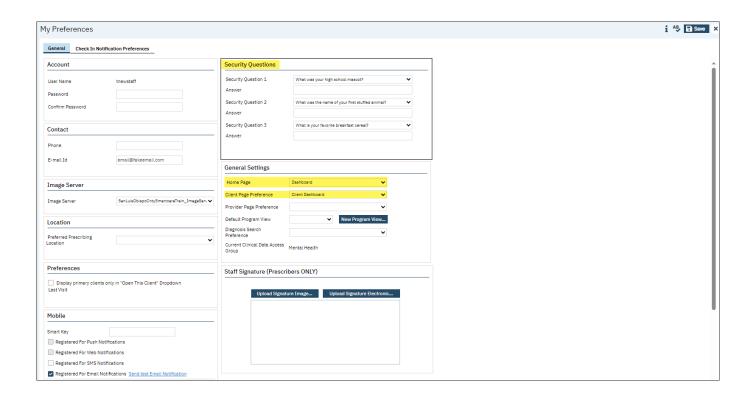

## **First Time Login Process and Preferences**

The first page that you are taken to is the "My Preferences" screen. It is here that you can change several settings to customize the application according to your needs.

Under "General Settings" are the recommended starting pages for both your home page and the client's home page when first opening the chart. (Highlighted below)

The "My Preferences" screen is also where you can change your security questions and login password.

NOTE: If you are a Prescriber, you will need to create a signature, which will be included on any prescriptions that are faxed to pharmacies. Follow the instructions on the next page.

03/2024 3/3