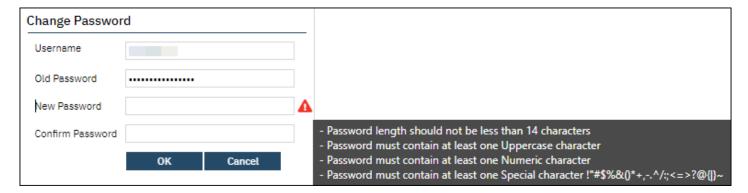

## **First Time Login Process and Preferences**

In the next window, enter your temporary password, then enter & confirm the new password. It will then take you back to the login screen where you can log into the application. Note the password requirements listed below.