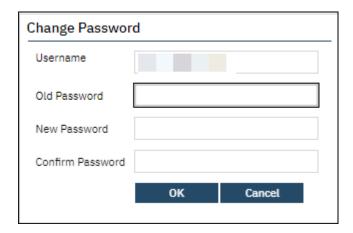

## **First Time Login Process and Preferences**

In the next window, enter your temporary password, then enter & confirm the new password. It will then take you back to the login screen where you can log into the application. Note the password requirements listed below.