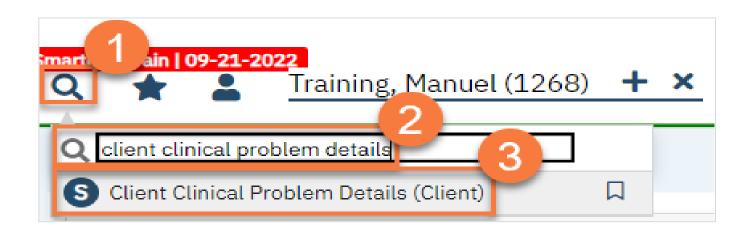

## How To Add Favorites To The Problem List Screen

- 1. You must first have the client open, then click the Search icon.
- 2. Type Problem into the search bar.
- 3. Click to select Client Clinical Problem Details (Client).