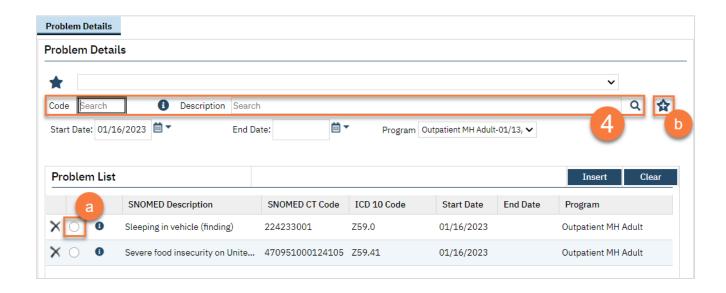

# How To Add Favorites To The Problem List Screen

- 4. This brings you to the Client Clinical Problem Details screen. Search for the problem you want to add.
  - a. If it's already in the problem list, you can also select it from the Problem List section.
  - b. Click the Add Favorite icon.