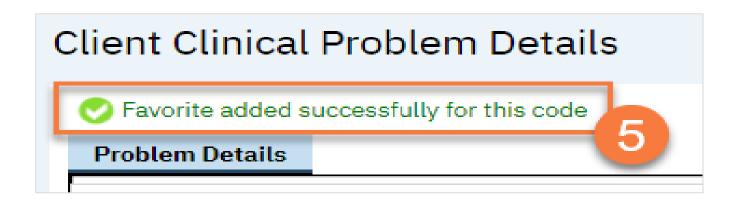

## How To Add Favorites To The Problem List Screen

5. You'll see a notification at the top of the screen letting you know it's been added to your favorites.