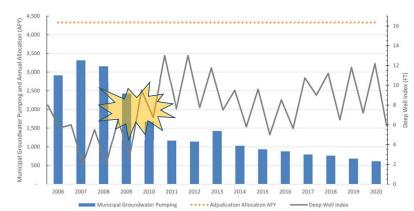

## **Central Coast Blue**

-One Community. One Water. One Future-







Central Coast Blue is a regional, indirect potable reuse project that will provide a drought-resistant, sustainable local water supply.











## **Central Coast Blue**

-One Community. One Water. One Future.-







Three Agencies managing water collaboratively and holistically Improved groundwater quality Promotes water independence through injection of water with low TDS and nitrates resilient water supply



Establishes seawater intrusion barrier that will protect the groundwater basin 2

Award-winning public engagement and outreach



Project is requesting \$2M for \$54M project