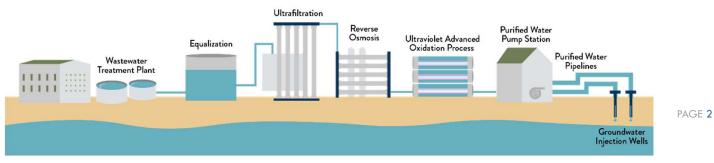

## **Central Coast Blue**

-One Community. One Water. One Future.-

Three Agencies managing water collaboratively and holistically Improved groundwater quality Promotes water independence through injection of water with low TDS and nitrates resilient water supply