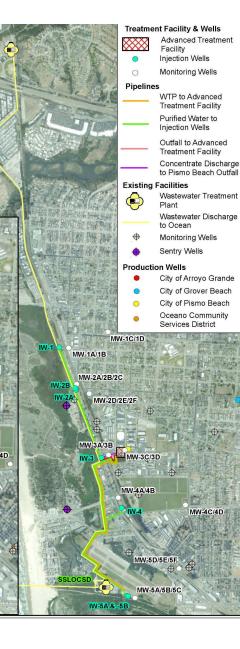

## **Central Coast Blue**

-One Community. One Water. One Future.-

Three Agencies managing water collaboratively and holistically Improved groundwater quality Promotes water independence through injection of water with low TDS and nitrates resilient water supply

Establishes seawater intrusion barrier that will protect the groundwater basin 2

Award-winning public engagement and outreach

Project is requesting \$2M for \$54M project