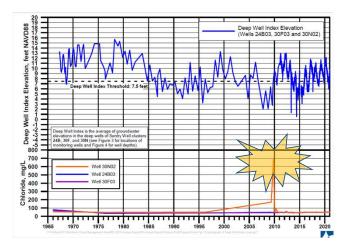

## **Central Coast Blue**

-One Community. One Water. One Future-







Central Coast Blue is a regional, indirect potable reuse project that will provide a drought-resistant, sustainable local water supply.











## **Central Coast Blue**

-One Community. One Water. One Future.-







Three Agencies managing water collaboratively and holistically Improved groundwater quality Promotes water independence through injection of water with low TDS and nitrates resilient water supply



Establishes seawater intrusion barrier that will protect the groundwater basin 2

Award-winning public engagement and outreach



Project is requesting \$2M for \$54M project