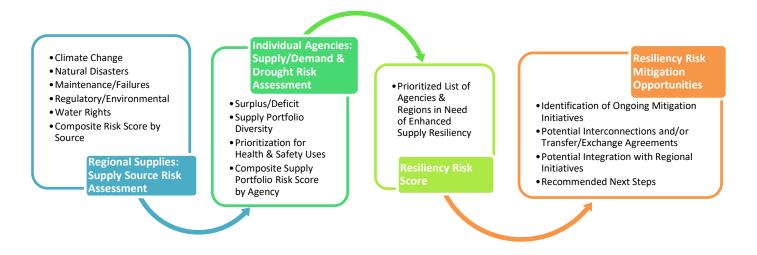

Natural Disaster, Maintenance Shutdowns and Failures, and Regulatory, Environmental and Water Rights challenges. An aggregate Supply Source Risk



Score is evaluated for each purveyor based on the percentage that each supply source makes up of its water supply portfolio.

**Resiliency Risk Score** – The Resiliency Risk Score combines the Drought Risk and Supply Source Risk Assessments scores, along with additional scoring criteria, to develop a combined Resiliency Risk Score for each purveyor and a prioritized list of agencies in need of enhanced resiliency.

**Resiliency Risk Mitigation Opportunities Evaluation** – Resiliency Risk Mitigation Opportunities Evaluation identifies and evaluates mitigation opportunities to improve water supply reliability for the most vulnerable purveyors.



Figure 1. RWIRP Methodology

## What are the conclusions of the RWIRP?

The Resiliency Risk Evaluation identified a number of agencies that have elevated resiliency risk scores and are Potentially Vulnerable to extended drought or infrastructure failure conditions. The majority of these agencies are already working on Resiliency Risk Mitigation Opportunities (i.e. resiliency improvement projects, interconnections and/or transfer/exchange agreements to improve water supply resiliency). However, there were five agencies in four regions (San Miguel, Edna, Los Osos & Chorro Valley) that the CWAT identified as potentially vulnerable and that could benefit from improved water supply resiliency.



Of the agencies and regions identified as Potentially Vulnerable and without identified Resilienc