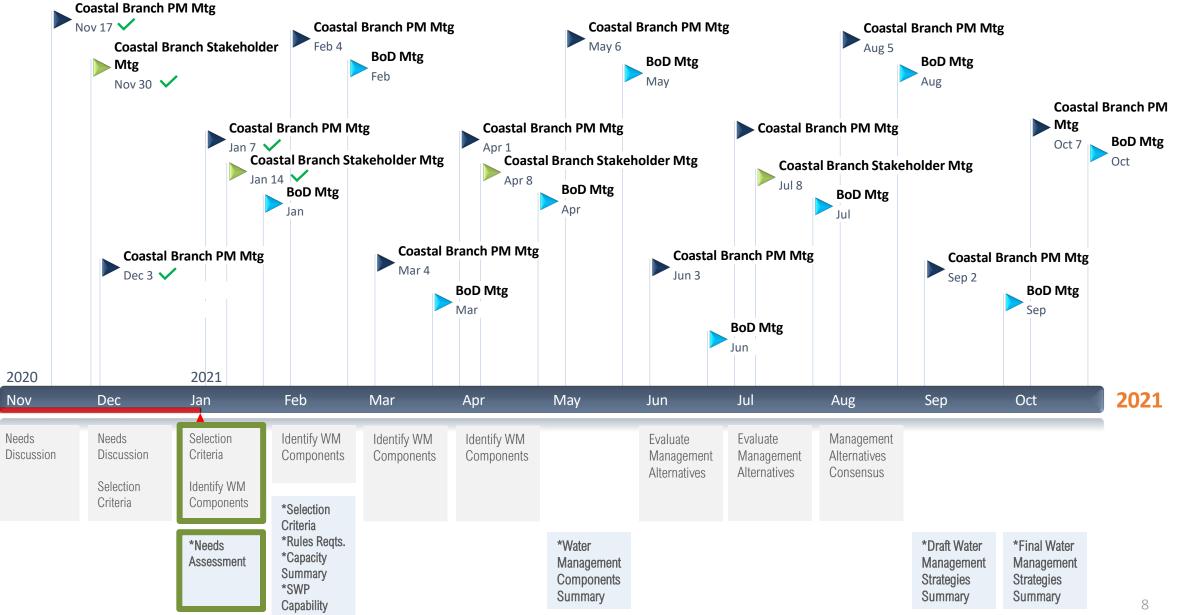

#### Water Management Strategies Schedule

DELIVERABLE

# Coastal Branch Water Management Study Winter 2020-2021 Activity

- Develop Needs Assessment for Central Coast Stakeholders
  - Meet With Small Groups of Central Coast Stakeholders
  - Document Water Management Needs Identified by Stakeholders
  - Initiate Dialog with Local Water Managers as Study is Initiated
- Quantify SWP Supply Capability
  - Summarize Most Recent Available Operations Studies
- Define Local and System Capacity
  - Summarize Past Studies and Obtain Additional Information from Managers
- Develop Selection Criteria
  - Work with Stakeholders to Determine Criteria and Relative Importance
- Identify Water Management Components

# Coastal Branch Water Management Study Spring-Early Summer 2021 Activity

- Evaluate Water Management Alternatives
  - Integrate Local and SWP Water Supply Availability with Local Demands and Demand Management Information
  - Conduct Annual Water Supply and Storage Analysis
- Update Draft Reports on Initial Activities: Needs Assessment, Local Management Capability, Identified Water Management Components
- Ongoing Outreach and Review with Stakeholders

# Coastal Branch Water Management Study Late Summer-Fall 2021 Activity

- Evaluate Water Management Alternatives
  - Present Draft Outcomes and Review With Stakeholders
  - Prepare Summary Report
- Review and Update Interim Analysis Reports
- Ongoing Outreach and Review with Stakeholders