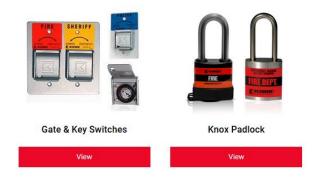

4. Another box will pop up that says, "Select the local first responder dept. / agency to view products." Click on the "Select button."

5. You will then be brought to another window please select the Knox Padlock "View" tab

# **Gate Key Switches and Padlocks**

| Switches and Padlocks | ٣                       |
|-----------------------|-------------------------|
| 1                     | y Switches and Padlocks |

# 2 Products Available

6. You will then be brought to a new window

| Model 3782 – Knox Padlock, Exterior Use, 2-3/8 inch Shackle |                             |                                            |  |
|-------------------------------------------------------------|-----------------------------|--------------------------------------------|--|
|                                                             | Gate & Key Switches         | ck                                         |  |
|                                                             | Model: 3782                 |                                            |  |
|                                                             | Retail: <b>\$103</b>        |                                            |  |
|                                                             | 1. Usage                    | 2. Shrouded Shackle <ul> <li>No</li> </ul> |  |
|                                                             | Exterior                    | ⊖ Yes                                      |  |
| KNOX                                                        | 3. Shackle Length           |                                            |  |
| FIRE                                                        | 2"                          |                                            |  |
| Unit-mativer Access                                         | ○ 1"                        |                                            |  |
| E                                                           | ○ 3"                        |                                            |  |
| E                                                           | Installation Addre          | SS                                         |  |
|                                                             |                             | where this product will be                 |  |
| For Ordering Support                                        | installed. Do not enter the | shipping address here.                     |  |
| Call: 800-552-5669                                          | • Available for:            |                                            |  |
| 6:00 AM - 4:00 PM MST                                       |                             | Co Sheriff's Ofc - SN LUIS                 |  |
|                                                             | Business Name               |                                            |  |
|                                                             |                             |                                            |  |
|                                                             | Address Line 1*             |                                            |  |
|                                                             | Enter a location            |                                            |  |
|                                                             | Suite/Apt/Unit              |                                            |  |
|                                                             |                             |                                            |  |