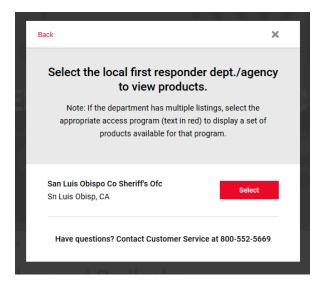

4. Another box will pop up that says, "Select the local first responder dept. / agency to view products." Click on the "Select button."

5. You will then be brought to another window please select the Knox Padlock "View" tab