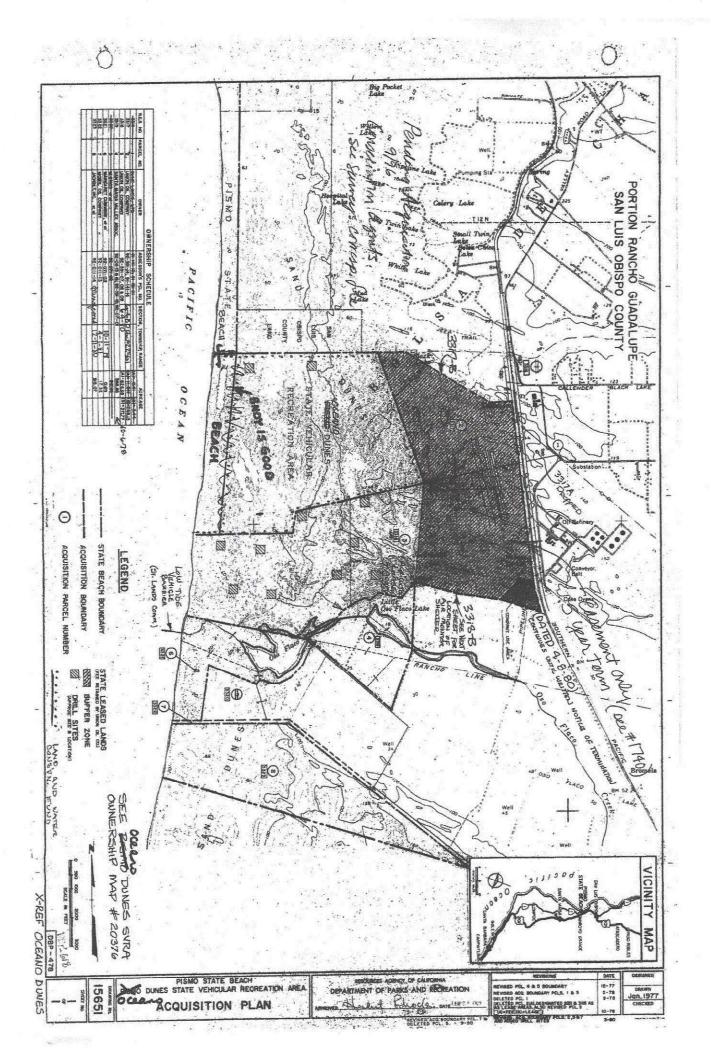

WHEREAS, STATE PUBLIC WORKS BOARD proposes to purchase certain property from the UNION OIL COMPANY as an addition to Pismo Dunes State Vehicular Recreation Area as shown on attached Acquisition Plan identified as Drawing No. 15651 marked Exhibit "A";