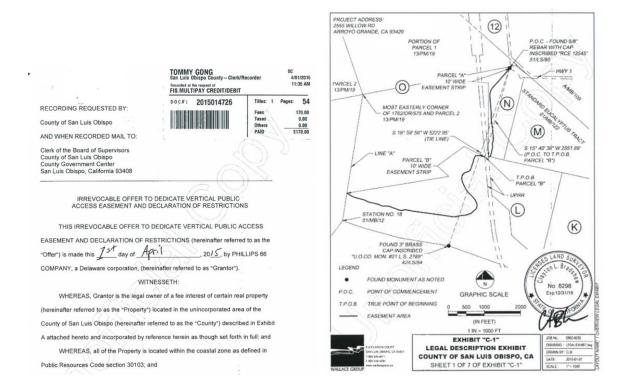

On April 1, 2015, an Offer to Dedicate (OTD) for vertical coastal access for the public was recorded in satisfaction of the above referenced condition. Pursuant to the condition, Phillips 66 was required to design, permit and construct a 10-foot-wide public access by February 2023, as shown below. Considering the refinery is closing, it would appear incongruous for Phillips 66 to be required to permit and build the previously contemplated improvements. An element of developing public access relates to the acceptance of the outstanding OTD, ostensibly by a public agency, such as California State Parks. However, at this time it is unclear who will own the subject property in the future. The Offer to Dedicate is an appurtenance and as such will "run with the land" and remain in effect until March 31, 2036. However, the DEIR recommends the OTD be modified to extend the possible acceptance into perpetuity, and I agree with this approach. Likewise, in further consideration of removing applicant responsibility for the access development, this commenter suggests the 10-foot wide OTD be enlarged to 60 feet. The practical basis for such a request is discussed later as Proposed Modification of Condition No. 17.

Additional details of the roughly 1.5 mile long, 10-foot wide OTD and the horizontal alignment in Exhibit C-1 are provided below: