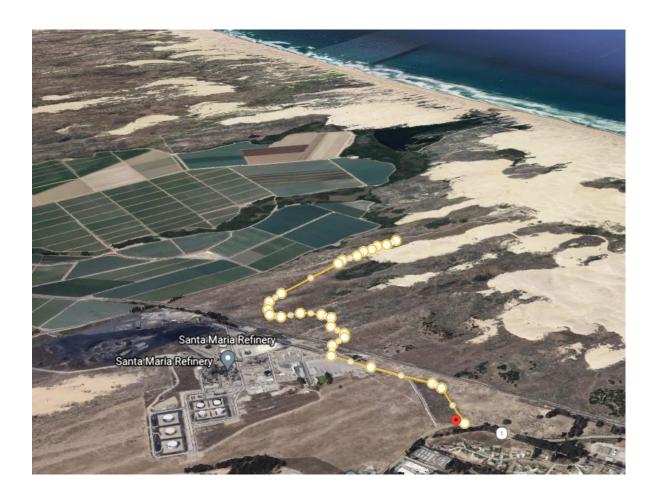

#### Need for Easement (oblique view of OTD alignment into the ODSVRA)

In the event the State of California does not acquire the land underlying the OTD, they may need a sufficiently sized alignment to accomplish a southern access to the ODSVRA if that opportunity presents.