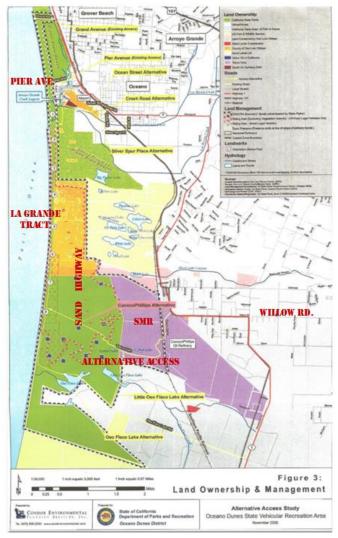

#### A REAL PROPERTY CONCERN

Specializing in Water Neutral Development

ODSVRA Land Ownership & Management / Condor Environmental Alternative Access Study 2006

Since 1980, the State of California Department of Parks and Recreation has controlled the approximately 626-acre Phillips 66 land holding west of the Union Pacific Railroad tracks as shown above. The "AGREEMENT AND GRANT OF DEVELOPMENT RIGHTS" was executed by Union Oil Company of California, then owner of the Santa Maria Refinery. Please see a copy of the agreement attached.

Moreover, the 1982 Coastal Development Permit for the ODSVRA contemplated Pier Avenue being temporary in nature with prospects for a permanent southern entrance, presumably south of Arroyo Grande Creek. The primary impediment facing State Parks in establishing a southern entrance and staging area is the absence of available land. Given the existing OTD, coupled with a modified condition of approval as suggested, could address the land acquisition issue. A 60-foot wide OTD is necessary to co-locate a single multi-purpose vertical accessway to minimize ground disturbance and to comply with California Public Utilities